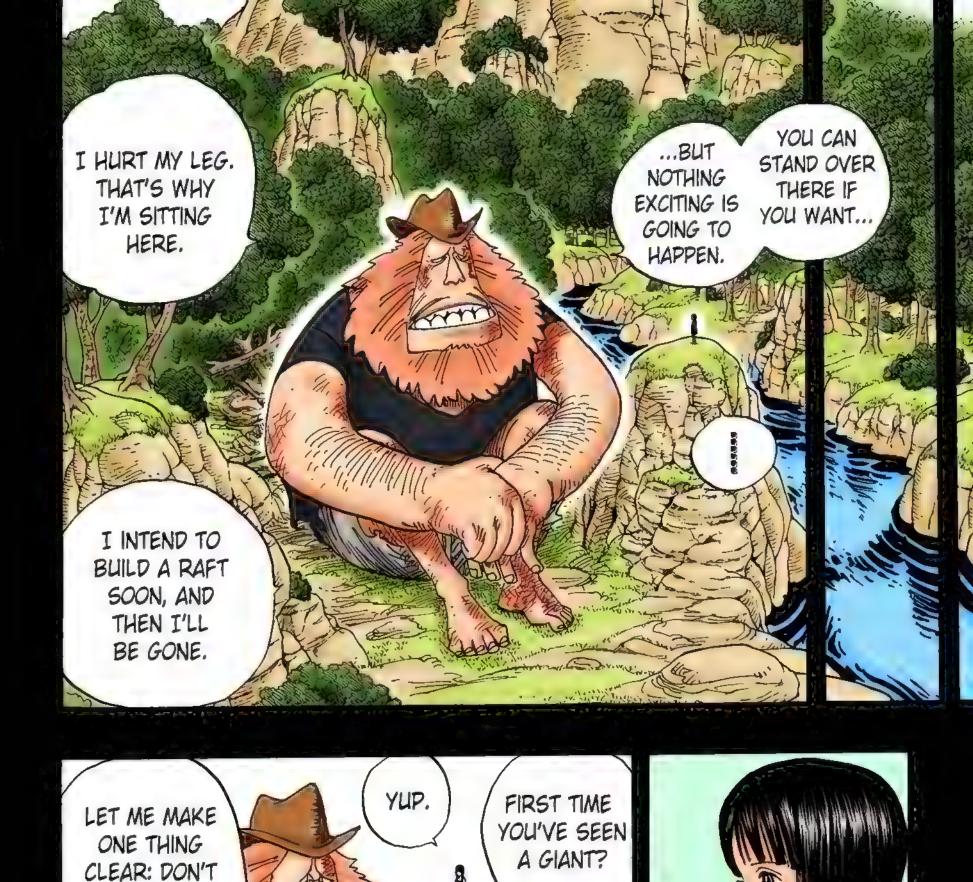

# Chapter 390: ACCEPTING THE CHALLENGE

MS. GOLDEN WEEK'S PLAN, A BAROQUE REUNION, VOL. 24: "THE DESTINED SHOWDOWN!! MR. 2 VS. BLACK CAGE HINA"

WE ENTRUSTED FRANKY'S LIFE TO THOSE STRAW HATS...

RIB-

IRON BALL!!

HE'S FLYING

Chapter 391: THE GIRL

THEY CALLED A DEMON

STOP!

Q: In chapter 367, Sanji breaks a Transponder Snail. That's terrible!!

The Transponder Snail didn't do a thing to him! Do you want the Transponder Snail to cry? It'll scream out in pain, y'know? Maybe its body won't hurt, but it'll cry because of emotional hurt. So let's apologize.